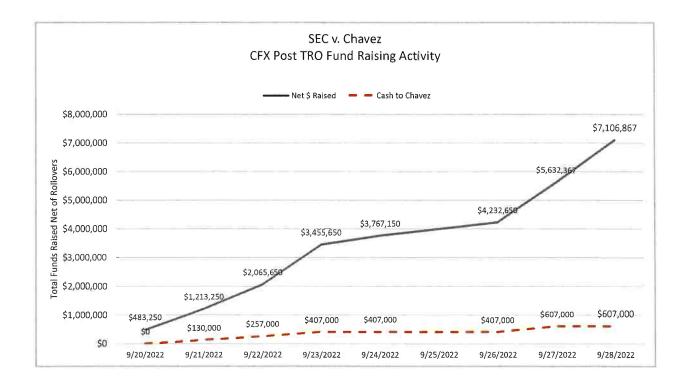

<sup>&</sup>lt;sup>2</sup> A "Leader" at CryptoFX was a person who solicited and collected payments from investors.

understand that Chino worked for CryptoFX and among other things, delivered cash between

10/3/22. I have not located Daily Reports for October 2022, and I do not know what happened to

this \$700,000 delivered to CryptoFX and/or Chavez by Chino.

14. The fourth page of Exhibit C dated 10/14/22 indicates in the middle of the page that